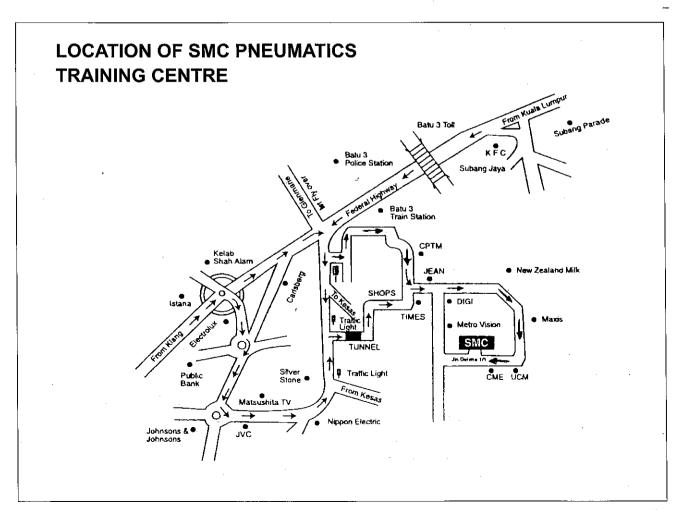

|               |   |   |
| Address              | ;               | -             |   |   |
| Telephone No.        | :               | Fax No. :     | - | - |
| Nominating Officer   | :               | Position :    |   |   |
| Employer Code No.    | :               |               |   |   |
| (For employer regist | ered with HRDC) |               |   |   |
| Amt. Enclosed        | :               |               |   |   |
| Check No./Bank       | :               |               |   |   |

Cheque payment to be crossed and made payable to SMC Pneumatics (SEA) Sdn Bhd All registration together with payment to be forward to:-

The Training Dept.

SMC Pneumatics (SEA) Sdn Bhd

Lot 36, Jalan Delima 1/1, Subang Hi-Tech Ind. Park, 40000 Shah Alam

Tel: 03-56350590

Fax: 03-56377588